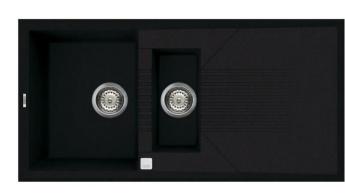

## Product Specification Sheet ELGT475-40

## Tekno Insert

Elleci Tekno Granitek 330/150 Double Bowl with Drainer

| Models                         | Corner Radius                |
|--------------------------------|------------------------------|
| 08 ELGT475-40 Black            | 10mm                         |
| 08 ELGT475-68 White            | Waste                        |
| Overall Dimensions W x D       | 90mm<br>Minimum Cabinet Size |
| 1000 x 500mm                   |                              |
| Bowl Dimensions W x D x H      | 625mm                        |
| 330 x 430 x 230mm              |                              |
| 2nd Bowl Dimensions: W x D x H |                              |
| 150 x 315 x 175mm              |                              |
| Material & Finish              |                              |