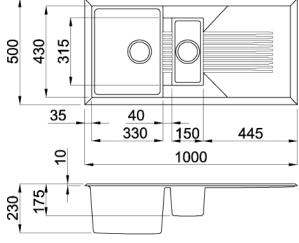

## Tekno Insert

Elleci Tekno Granitek 330/150 Double Bowl with Drainer

| Models                         | Corner Radius                |
|--------------------------------|------------------------------|
| 08 ELGT475-40 Black            | 10mm                         |
| 08 ELGT475-68 White            | Waste                        |
| Overall Dimensions W x D       | 90mm<br>Minimum Cabinet Size |
| 1000 x 500mm                   |                              |
| Bowl Dimensions W x D x H      | 625mm                        |
| 330 x 430 x 230mm              |                              |
| 2nd Bowl Dimensions: W x D x H |                              |
| 150 x 315 x 175mm              |                              |
| Material & Finish              |                              |